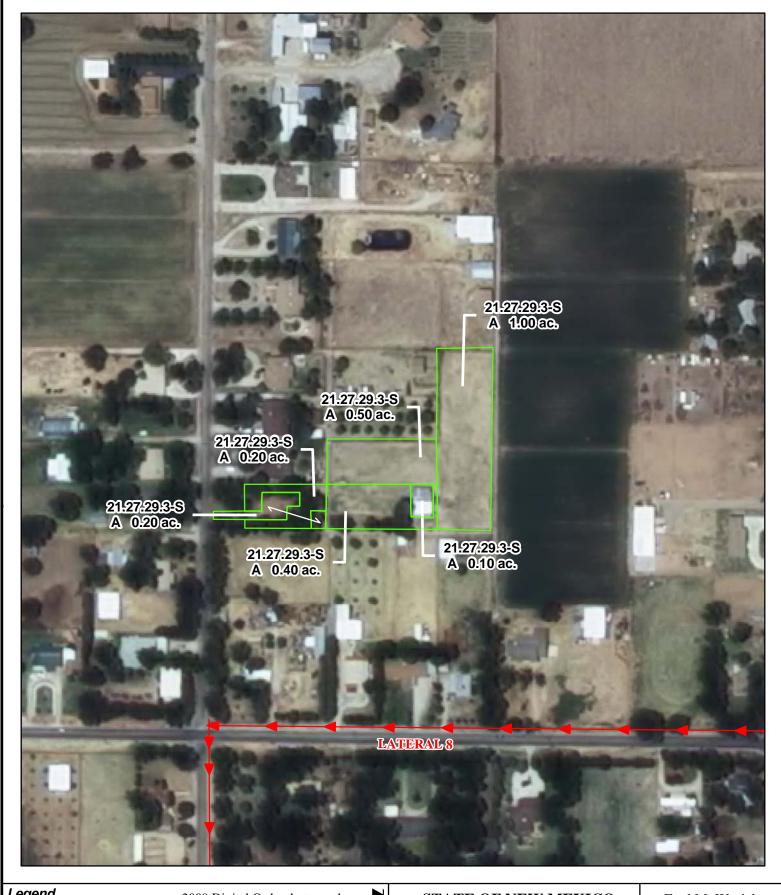

## f. Location and Amount of Irrigated Acreage:

Section 29, Township 21S, Range 27E, N.M.P.M.

Pt. SW<sup>1</sup>/<sub>4</sub> 2.40 acres

Total: 2.40 acres

As shown on the attached revised Hydrographic Survey Map for Subfile No. 21.27.29.3-S, and the CID Section Hydrographic Survey Map Sheet No. 41 (1999-2011), included in Part F of this Appendix, representing the Court record as of the date of the filing of this Decree.